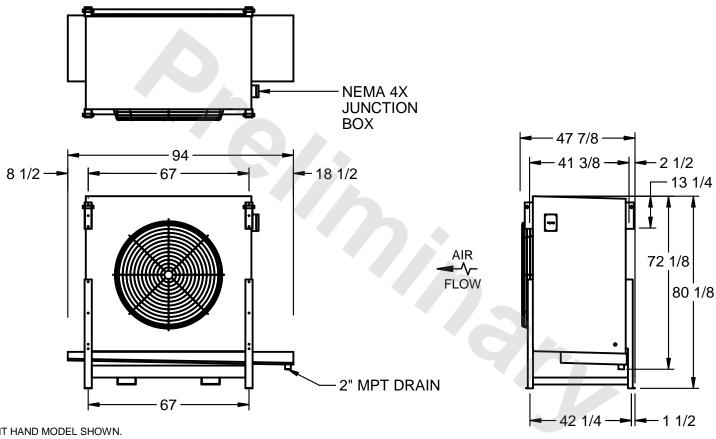

## EVAPCO, INC.

MODEL # SSTLB1-2863F0150K1KA CUSTOMER SCALE N.T.S. STL1-SE-20-FL 8/26/2025

1) RIGHT HAND MODEL SHOWN.

NOTES:

- 2) ALL DIMENSIONS ARE FOR REFERENCE AND SHOULD NOT BE USED FOR PREFABRICATION OF PIPING OR SUPPORTS.
- 3) WATER DEFROST ADDS 6 INCHES TO HEIGHT OF STANDARD UNIT AND CHANGES DRAIN SIZE.
- 4) HANGER HOLES ARE FOR 3/4 INCH THREADED ROD.

| PROJECT | ROOM | SHIPPING<br>WEIGHT 1520 lbs | OPERATING WEIGHT 1740 lbs |
|---------|------|-----------------------------|---------------------------|
|         | l    | WEIGHT 10-0 INC             | WEIGHT                    |