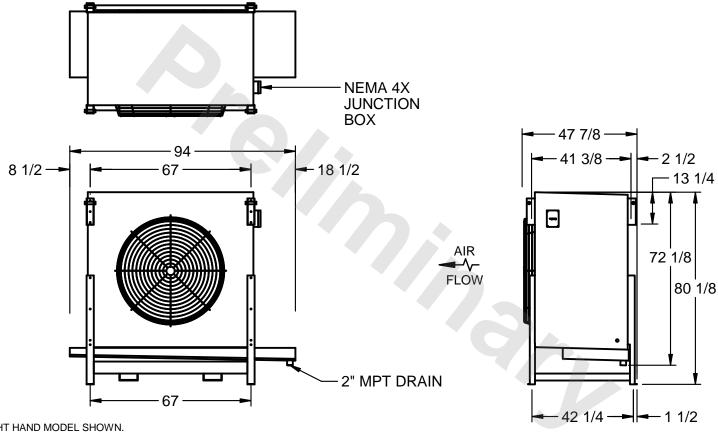

## EVAPCO, INC.

MODEL# SSTLB1-2883F0750L2KA CUSTOMER SCALE N.T.S. STL1-SE-20-FL 8/26/2025

1) RIGHT HAND MODEL SHOWN.

NOTES:

- 2) ALL DIMENSIONS ARE FOR REFERENCE AND SHOULD NOT BE USED FOR PREFABRICATION OF PIPING OR SUPPORTS.
- 3) WATER DEFROST ADDS 6 INCHES TO HEIGHT OF STANDARD UNIT AND CHANGES DRAIN SIZE.
- 4) HANGER HOLES ARE FOR 3/4 INCH THREADED ROD.