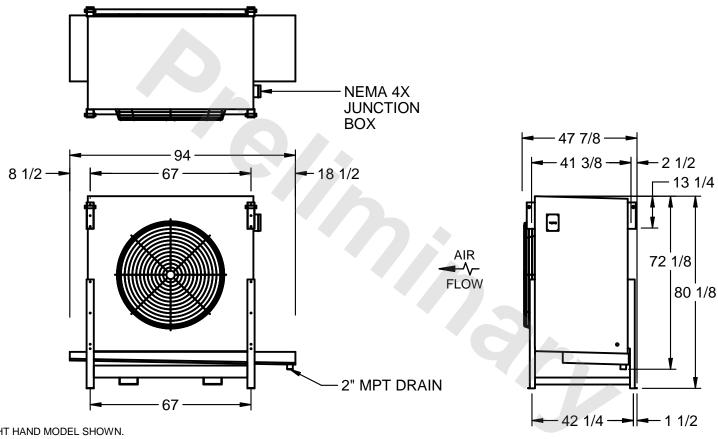

## EVAPCO, INC.

MODEL # SSTLB1-2884F0200K2KA CUSTOMER SCALE N.T.S. STL1-SE-20-FL 8/26/2025

1) RIGHT HAND MODEL SHOWN.

NOTES:

- 2) ALL DIMENSIONS ARE FOR REFERENCE AND SHOULD NOT BE USED FOR PREFABRICATION OF PIPING OR SUPPORTS.
- 3) WATER DEFROST ADDS 6 INCHES TO HEIGHT OF STANDARD UNIT AND CHANGES DRAIN SIZE.
- 4) HANGER HOLES ARE FOR 3/4 INCH THREADED ROD.

| PROJECT | ROOM | SHIPPING<br>WEIGHT 1940 lbs | OPERATING WEIGHT 2280 lbs |
|---------|------|-----------------------------|---------------------------|
|         |      | WEIGHT 10 10 100            | WEIGHT ==00 i.e.          |