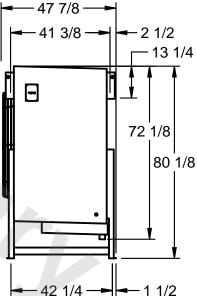

## EVAPCO, INC.

MODEL# SSTLB1-2884F0300K3LA CUSTOMER SCALE N.T.S. STL1-SE-20-FL 8/26/2025 NEMA 4X **JUNCTION** BOX - 47 7/8 -

- 18 1/2 8 1/2 -

**FLOW** 

NOTES: 1) RIGHT HAND MODEL SHOWN.

- 2) ALL DIMENSIONS ARE FOR REFERENCE AND SHOULD NOT BE USED FOR PREFABRICATION OF PIPING OR SUPPORTS.
- 3) WATER DEFROST ADDS 6 INCHES TO HEIGHT OF STANDARD UNIT AND CHANGES DRAIN SIZE.
- 4) HANGER HOLES ARE FOR 3/4 INCH THREADED ROD.