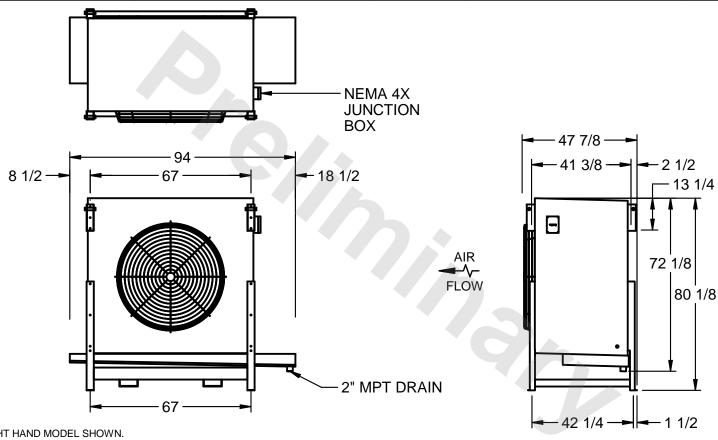

## EVAPCO, INC.

MODEL# SSTLB1-2884F0500K1LA CUSTOMER SCALE N.T.S. STL1-SE-20-FL 8/26/2025

1) RIGHT HAND MODEL SHOWN.

NOTES:

- 2) ALL DIMENSIONS ARE FOR REFERENCE AND SHOULD NOT BE USED FOR PREFABRICATION OF PIPING OR SUPPORTS.
- 3) WATER DEFROST ADDS 6 INCHES TO HEIGHT OF STANDARD UNIT AND CHANGES DRAIN SIZE.
- 4) HANGER HOLES ARE FOR 3/4 INCH THREADED ROD.

| PROJECT | ROOM | SHIPPING<br>WEIGHT 1830 lbs | OPERATING WEIGHT 2180 lbs |
|---------|------|-----------------------------|---------------------------|
|         | l '  | WEIGHT 1000 INC             | WEIGHT - 100 No           |