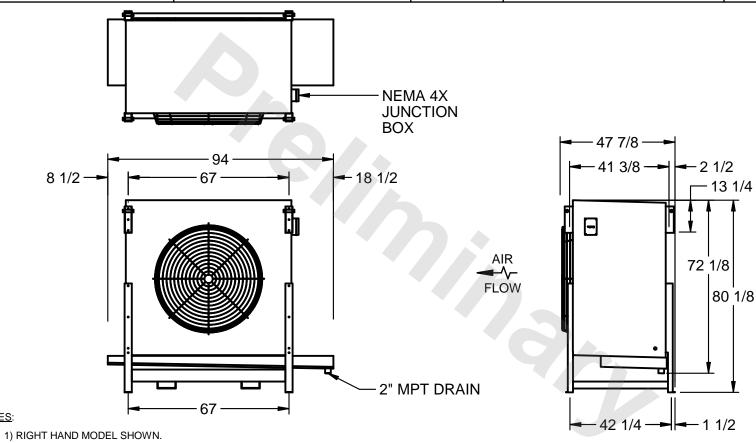

## EVAPCO, INC.

MODEL # SSTLB1-2884F0750L2KA CUSTOMER SCALE N.T.S. STL1-SE-20-FL 8/26/2025

NOTES:

- 2) ALL DIMENSIONS ARE FOR REFERENCE AND SHOULD NOT BE USED FOR PREFABRICATION OF PIPING OR SUPPORTS.
- 3) WATER DEFROST ADDS 6 INCHES TO HEIGHT OF STANDARD UNIT AND CHANGES DRAIN SIZE.
- 4) HANGER HOLES ARE FOR 3/4 INCH THREADED ROD.

| PROJECT | ROOM | SHIPPING<br>WEIGHT 2120 lbs | OPERATING WEIGHT 2460 lbs |
|---------|------|-----------------------------|---------------------------|
|         | l    | WEIGHT = 1 = 0              | WEIGHT - 100 III0         |