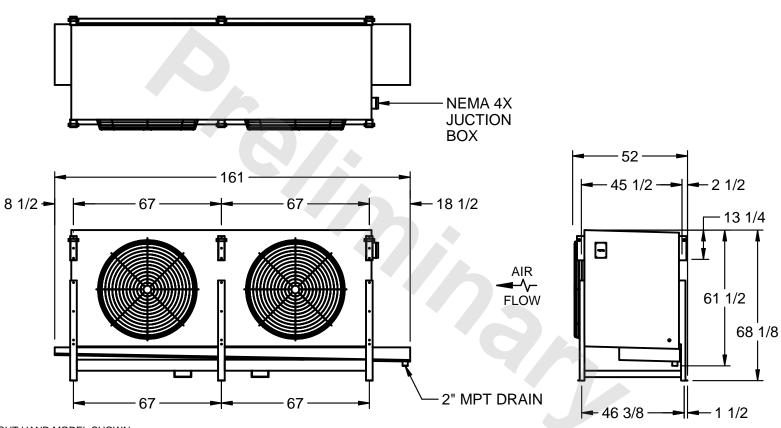

## EVAPCO, INC.

MODEL# SSTLB2-45103F0150K1KA CUSTOMER DWG. #STL2-SE-16-10R-FL N.T.S. 9/9/2025

1) RIGHT HAND MODEL SHOWN.

NOTES:

- 2) ALL DIMENSIONS ARE FOR REFERENCE AND SHOULD NOT BE USED FOR PREFABRICATION OF PIPING OR SUPPORTS.
- 3) WATER DEFROST ADDS 6 INCHES TO HEIGHT OF STANDARD UNIT AND CHANGES DRAIN SIZE.
- 4) HANGER HOLES ARE FOR 3/4 INCH THREADED ROD.