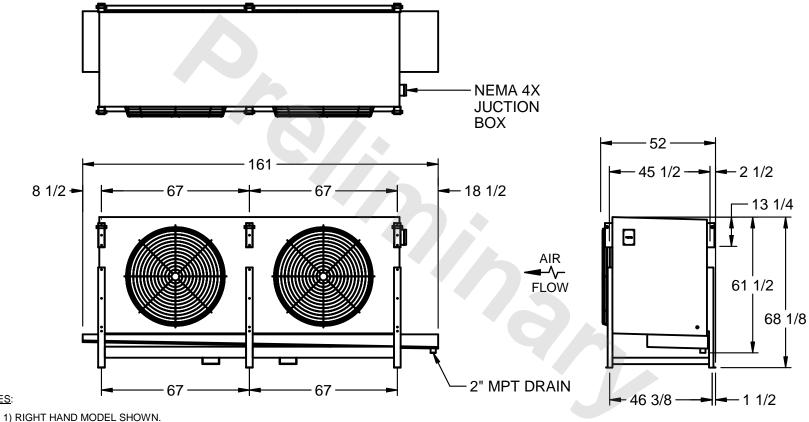

## EVAPCO, INC.

MODEL# SSTLB2-45104F0150K1KA CUSTOMER DWG. #STL2-SE-16-10R-FL N.T.S. 9/10/2025

NOTES:

- 2) ALL DIMENSIONS ARE FOR REFERENCE AND SHOULD NOT BE USED FOR PREFABRICATION OF PIPING OR SUPPORTS.
- 3) WATER DEFROST ADDS 6 INCHES TO HEIGHT OF STANDARD UNIT AND CHANGES DRAIN SIZE.
- 4) HANGER HOLES ARE FOR 3/4 INCH THREADED ROD.