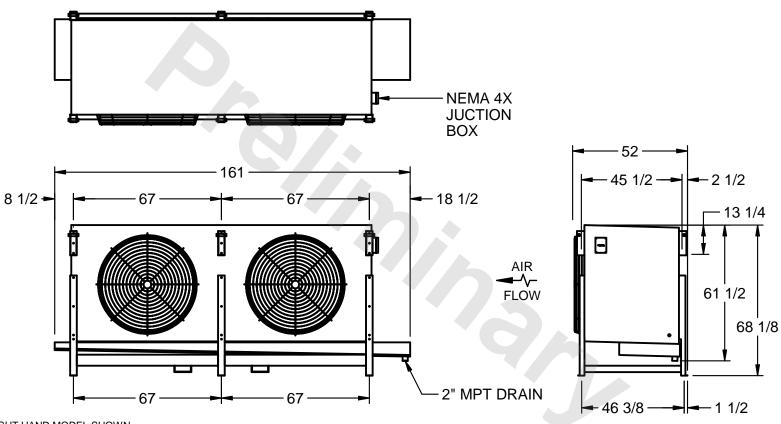

## EVAPCO, INC.

MODEL# SSTLB2-45104F0500K1LA CUSTOMER DWG. #STL2-SE-16-10R-FL N.T.S. 9/10/2025

1) RIGHT HAND MODEL SHOWN.

NOTES:

- 2) ALL DIMENSIONS ARE FOR REFERENCE AND SHOULD NOT BE USED FOR PREFABRICATION OF PIPING OR SUPPORTS.
- 3) WATER DEFROST ADDS 6 INCHES TO HEIGHT OF STANDARD UNIT AND CHANGES DRAIN SIZE.
- 4) HANGER HOLES ARE FOR 3/4 INCH THREADED ROD.