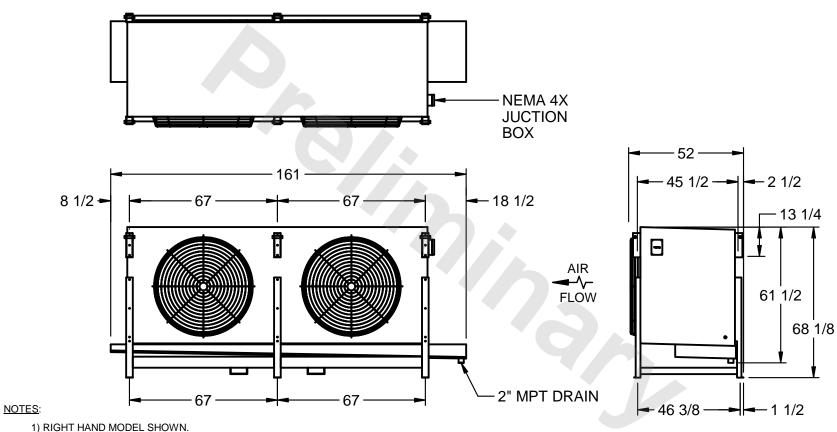

## EVAPCO, INC.

MODEL # SSTLB2-45104F0750K2LA CUSTOMER DWG. #STL2-SE-16-10R-FL N.T.S. 9/10/2025

- 2) ALL DIMENSIONS ARE FOR REFERENCE AND SHOULD NOT BE USED FOR PREFABRICATION OF PIPING OR SUPPORTS.
- 3) WATER DEFROST ADDS 6 INCHES TO HEIGHT OF STANDARD UNIT AND CHANGES DRAIN SIZE.
- 4) HANGER HOLES ARE FOR 3/4 INCH THREADED ROD.