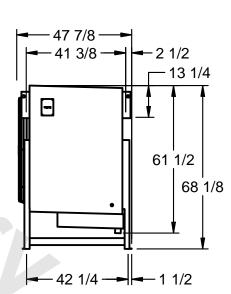

## EVAPCO, INC.

NEMA 4X

MODEL# SSTLB2-4583F0300K1KA CUSTOMER DATE N.T.S. STL2-SE-16-FL 9/10/2025

- 1) RIGHT HAND MODEL SHOWN.
- 2) ALL DIMENSIONS ARE FOR REFERENCE AND SHOULD NOT BE USED FOR PREFABRICATION OF PIPING OR SUPPORTS.
- 3) WATER DEFROST ADDS 6 INCHES TO HEIGHT OF STANDARD UNIT AND CHANGES DRAIN SIZE.
- 4) HANGER HOLES ARE FOR 3/4 INCH THREADED ROD.

| PROJECT | ROOM | shipping<br>weight 2810 lbs | OPERATING OOOO II |
|---------|------|-----------------------------|-------------------|
|         |      | WEIGHT 2810 IDS             | WEIGHT 3280 lbs   |