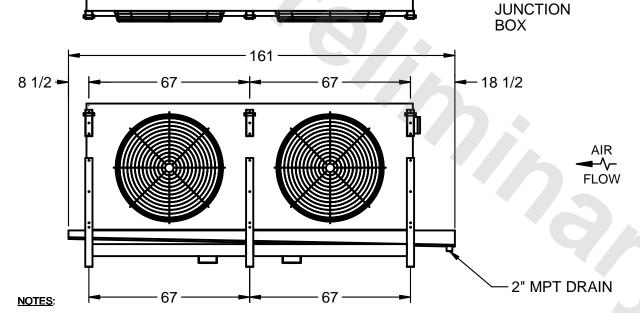

## EVAPCO, INC.

NEMA 4X

MODEL# SSTLB2-4583F0300K1KA CUSTOMER DATE N.T.S. STL2-SE-16-FL 9/10/2025

- 1) RIGHT HAND MODEL SHOWN.
- 2) ALL DIMENSIONS ARE FOR REFERENCE AND SHOULD NOT BE USED FOR PREFABRICATION OF PIPING OR SUPPORTS.
- 3) WATER DEFROST ADDS 6 INCHES TO HEIGHT OF STANDARD UNIT AND CHANGES DRAIN SIZE.
- 4) HANGER HOLES ARE FOR 3/4 INCH THREADED ROD.

| PROJECT | ROOM | shipping<br>weight 2810 lbs | OPERATING OOOO II |
|---------|------|-----------------------------|-------------------|
|         |      | WEIGHT 2810 IDS             | WEIGHT 3280 lbs   |