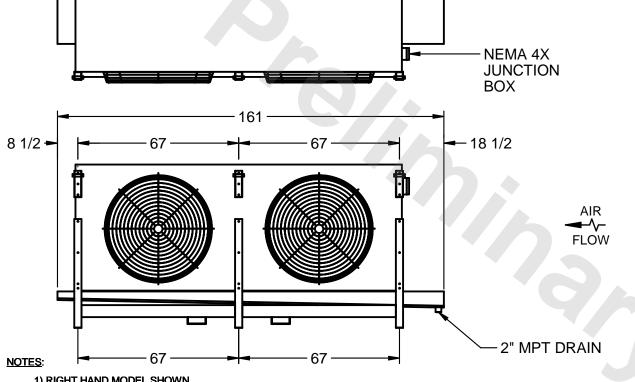

## EVAPCO, INC.

MODEL# SSTLB2-4584F0150K1KA CUSTOMER DATE N.T.S. STL2-SE-16-FL 9/11/2025

- 1) RIGHT HAND MODEL SHOWN.
- 2) ALL DIMENSIONS ARE FOR REFERENCE AND SHOULD NOT BE USED FOR PREFABRICATION OF PIPING OR SUPPORTS.
- 3) WATER DEFROST ADDS 6 INCHES TO HEIGHT OF STANDARD UNIT AND CHANGES DRAIN SIZE.
- 4) HANGER HOLES ARE FOR 3/4 INCH THREADED ROD.

| PROJECT | ROOM | shipping<br>weight 2850 lbs | OPERATING WEIGHT 3400 lbs |
|---------|------|-----------------------------|---------------------------|