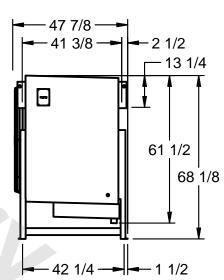

## EVAPCO, INC.

MODEL# SSTLB2-4584F0150K1KA CUSTOMER DATE N.T.S. STL2-SE-16-FL 9/11/2025

- 1) RIGHT HAND MODEL SHOWN.
- 2) ALL DIMENSIONS ARE FOR REFERENCE AND SHOULD NOT BE USED FOR PREFABRICATION OF PIPING OR SUPPORTS.
- 3) WATER DEFROST ADDS 6 INCHES TO HEIGHT OF STANDARD UNIT AND CHANGES DRAIN SIZE.
- 4) HANGER HOLES ARE FOR 3/4 INCH THREADED ROD.

| PROJECT | ROOM | shipping<br>weight 2850 lbs | OPERATING WEIGHT 3400 lbs |
|---------|------|-----------------------------|---------------------------|