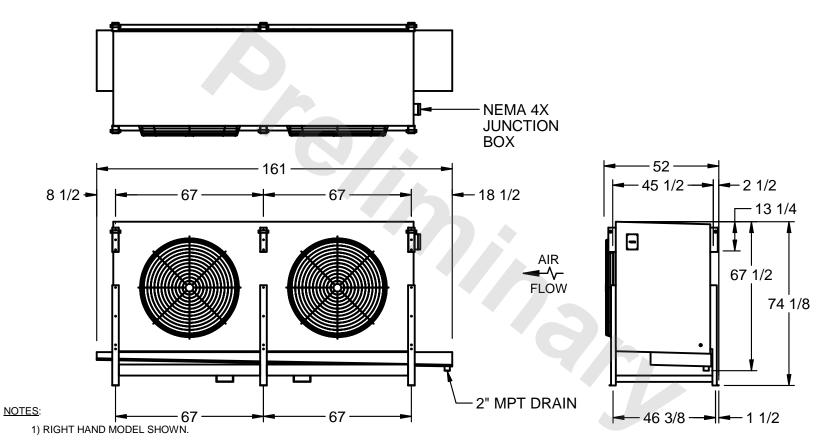

## EVAPCO, INC.

MODEL # SSTLB2-50103F0300J1KA CUSTOMER DWG. #STL2-SE-18-10R-FL N.T.S. 9/11/2025

- 2) ALL DIMENSIONS ARE FOR REFERENCE AND SHOULD NOT BE USED FOR PREFABRICATION OF PIPING OR SUPPORTS.
- 3) WATER DEFROST ADDS 6 INCHES TO HEIGHT OF STANDARD UNIT AND CHANGES DRAIN SIZE.
- 4) HANGER HOLES ARE FOR 3/4 INCH THREADED ROD.