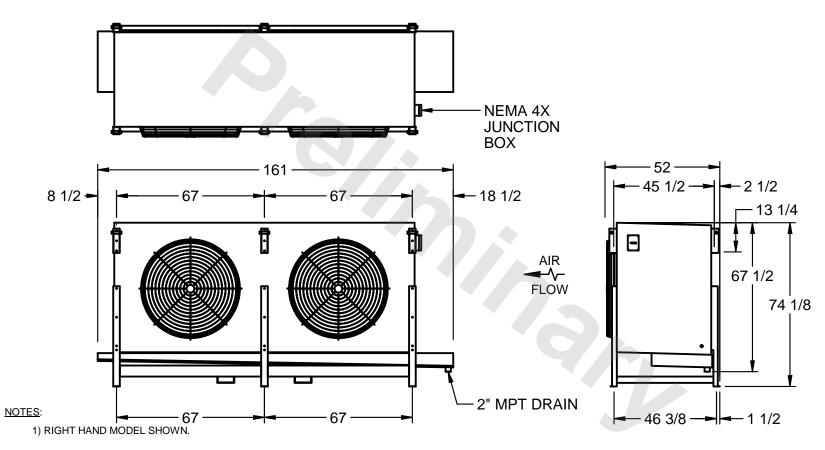

## EVAPCO, INC.

MODEL# SSTLB2-50103F0300K2LA CUSTOMER DWG. #STL2-SE-18-10R-FL N.T.S. 9/11/2025

- 2) ALL DIMENSIONS ARE FOR REFERENCE AND SHOULD NOT BE USED FOR PREFABRICATION OF PIPING OR SUPPORTS.
- 3) WATER DEFROST ADDS 6 INCHES TO HEIGHT OF STANDARD UNIT AND CHANGES DRAIN SIZE.
- 4) HANGER HOLES ARE FOR 3/4 INCH THREADED ROD.