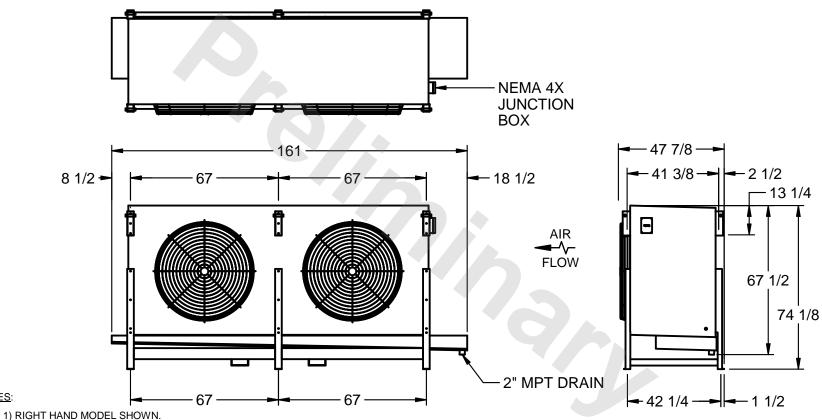

## EVAPCO, INC.

MODEL# SSTLB2-5063F0300L1KA CUSTOMER STL2-SE-18-FL N.T.S. 9/11/2025

NOTES:

- 2) ALL DIMENSIONS ARE FOR REFERENCE AND SHOULD NOT BE USED FOR PREFABRICATION OF PIPING OR SUPPORTS.
- 3) WATER DEFROST ADDS 6 INCHES TO HEIGHT OF STANDARD UNIT AND CHANGES DRAIN SIZE.
- 4) HANGER HOLES ARE FOR 3/4 INCH THREADED ROD.