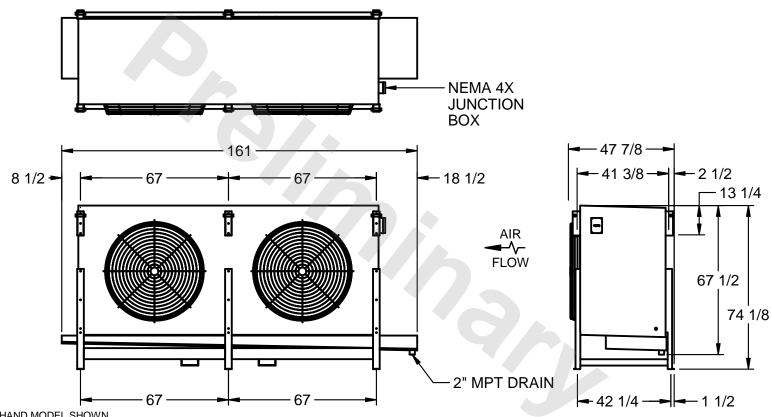

## EVAPCO, INC.

MODEL # SSTLB2-5063F0500K1LA CUSTOMER STL2-SE-18-FL N.T.S. 9/11/2025

1) RIGHT HAND MODEL SHOWN.

NOTES:

- 2) ALL DIMENSIONS ARE FOR REFERENCE AND SHOULD NOT BE USED FOR PREFABRICATION OF PIPING OR SUPPORTS.
- 3) WATER DEFROST ADDS 6 INCHES TO HEIGHT OF STANDARD UNIT AND CHANGES DRAIN SIZE.
- 4) HANGER HOLES ARE FOR 3/4 INCH THREADED ROD.

|  | PROJECT | ROOM | SHIPPING<br>WEIGHT 2650 lbs | OPERATING WEIGHT 3050 lbs |
|--|---------|------|-----------------------------|---------------------------|