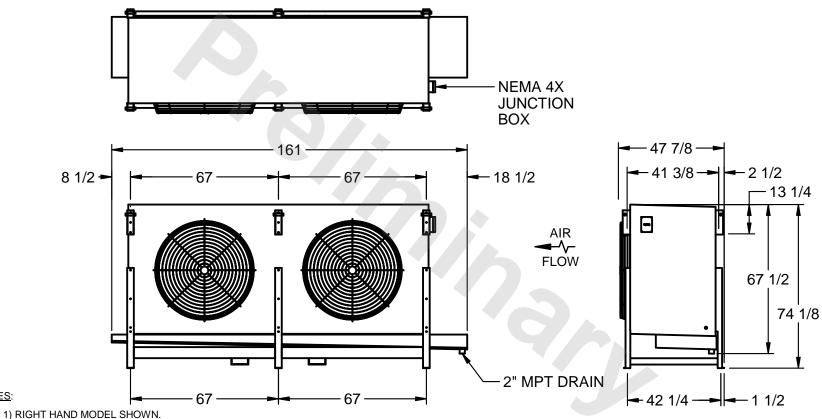

## EVAPCO, INC.

MODEL# SSTLB2-5063F0750L2KA CUSTOMER STL2-SE-18-FL N.T.S. 9/11/2025

NOTES:

- 2) ALL DIMENSIONS ARE FOR REFERENCE AND SHOULD NOT BE USED FOR PREFABRICATION OF PIPING OR SUPPORTS.
- 3) WATER DEFROST ADDS 6 INCHES TO HEIGHT OF STANDARD UNIT AND CHANGES DRAIN SIZE.
- 4) HANGER HOLES ARE FOR 3/4 INCH THREADED ROD.