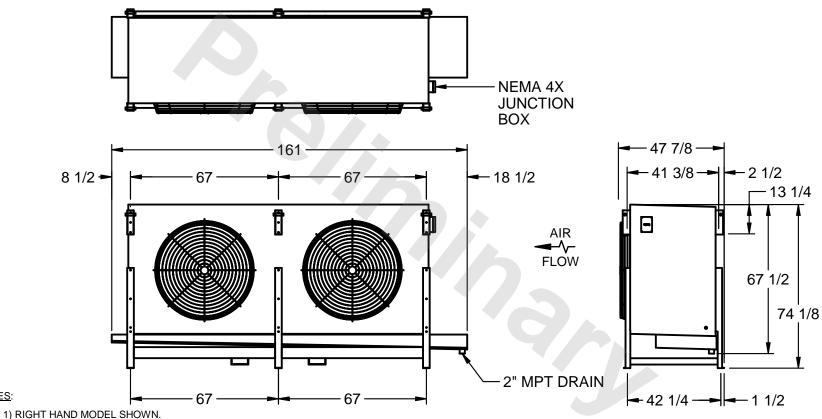

## EVAPCO, INC.

MODEL # SSTLB2-5064F0150K1KA CUSTOMER STL2-SE-18-FL N.T.S. 9/11/2025

NOTES:

- 2) ALL DIMENSIONS ARE FOR REFERENCE AND SHOULD NOT BE USED FOR PREFABRICATION OF PIPING OR SUPPORTS.
- 3) WATER DEFROST ADDS 6 INCHES TO HEIGHT OF STANDARD UNIT AND CHANGES DRAIN SIZE.
- 4) HANGER HOLES ARE FOR 3/4 INCH THREADED ROD.

| PROJECT | ROOM | SHIPPING<br>WEIGHT 2680 lbs | OPERATING WEIGHT 3140 lbs |  |
|---------|------|-----------------------------|---------------------------|--|