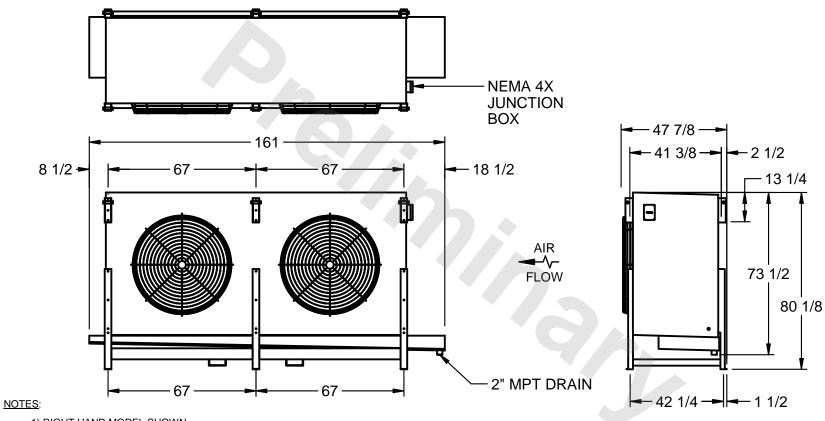

## EVAPCO, INC.

MODEL # SSTLB2-5663F0150K1KA CUSTOMER STL2-SE-20-FL N.T.S. 9/13/2025

- 1) RIGHT HAND MODEL SHOWN.
- 2) ALL DIMENSIONS ARE FOR REFERENCE AND SHOULD NOT BE USED FOR PREFABRICATION OF PIPING OR SUPPORTS.
- 3) WATER DEFROST ADDS 6 INCHES TO HEIGHT OF STANDARD UNIT AND CHANGES DRAIN SIZE.
- 4) HANGER HOLES ARE FOR 3/4 INCH THREADED ROD.