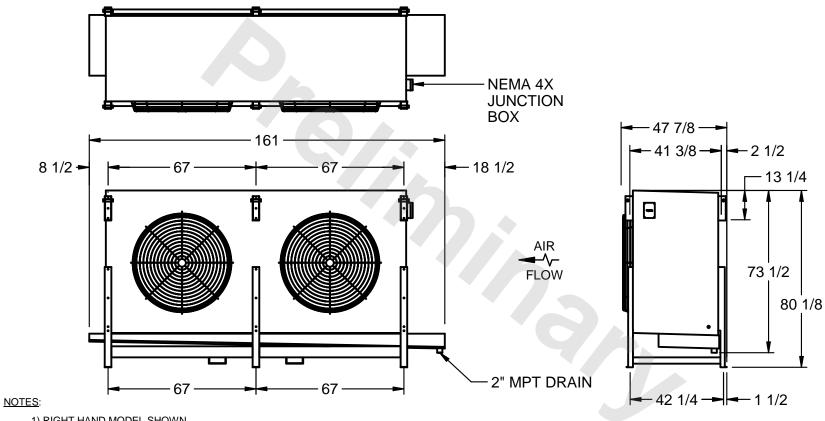

## EVAPCO, INC.

MODEL # SSTLB2-5663F0200K2KA CUSTOMER STL2-SE-20-FL N.T.S. 9/13/2025

- 1) RIGHT HAND MODEL SHOWN.
- 2) ALL DIMENSIONS ARE FOR REFERENCE AND SHOULD NOT BE USED FOR PREFABRICATION OF PIPING OR SUPPORTS.
- 3) WATER DEFROST ADDS 6 INCHES TO HEIGHT OF STANDARD UNIT AND CHANGES DRAIN SIZE.
- 4) HANGER HOLES ARE FOR 3/4 INCH THREADED ROD.

| PROJECT SHIPPING WEIGHT 3000 lbs OPERATING WEIGHT 3440 lbs |
|------------------------------------------------------------|
|------------------------------------------------------------|