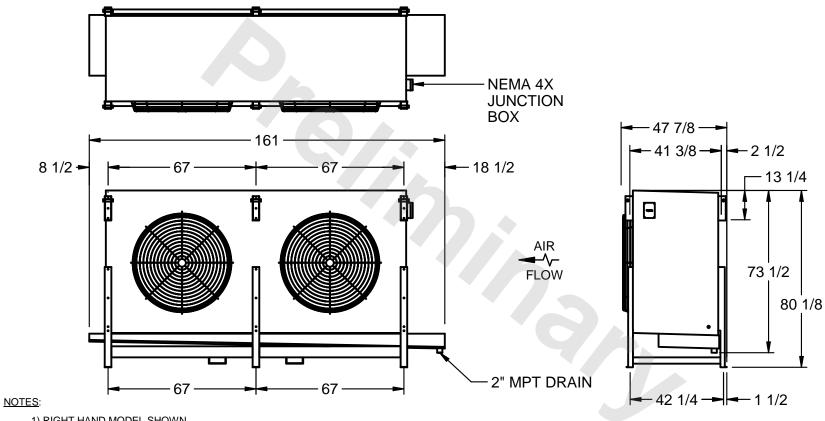

## EVAPCO, INC.

MODEL# SSTLB2-5664F0750K1LA CUSTOMER STL2-SE-20-FL N.T.S. 9/13/2025

- 1) RIGHT HAND MODEL SHOWN.
- 2) ALL DIMENSIONS ARE FOR REFERENCE AND SHOULD NOT BE USED FOR PREFABRICATION OF PIPING OR SUPPORTS.
- 3) WATER DEFROST ADDS 6 INCHES TO HEIGHT OF STANDARD UNIT AND CHANGES DRAIN SIZE.
- 4) HANGER HOLES ARE FOR 3/4 INCH THREADED ROD.