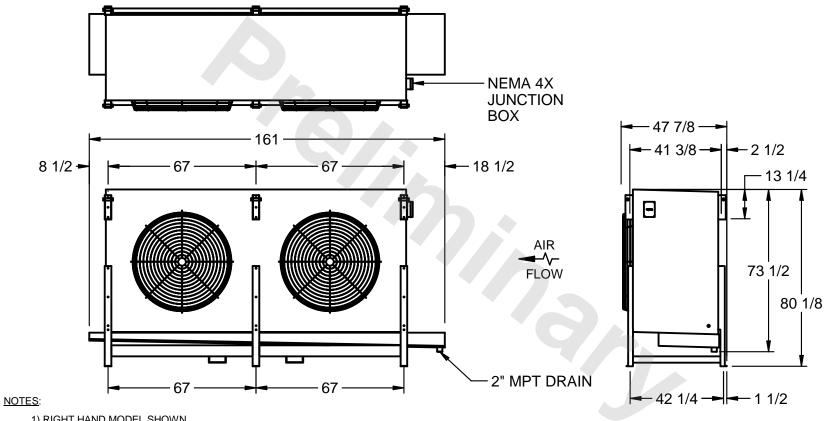

## EVAPCO, INC.

MODEL# SSTLB2-5683F0300K1LA CUSTOMER STL2-SE-20-FL N.T.S. 9/13/2025

- 1) RIGHT HAND MODEL SHOWN.
- 2) ALL DIMENSIONS ARE FOR REFERENCE AND SHOULD NOT BE USED FOR PREFABRICATION OF PIPING OR SUPPORTS.
- 3) WATER DEFROST ADDS 6 INCHES TO HEIGHT OF STANDARD UNIT AND CHANGES DRAIN SIZE.
- 4) HANGER HOLES ARE FOR 3/4 INCH THREADED ROD.