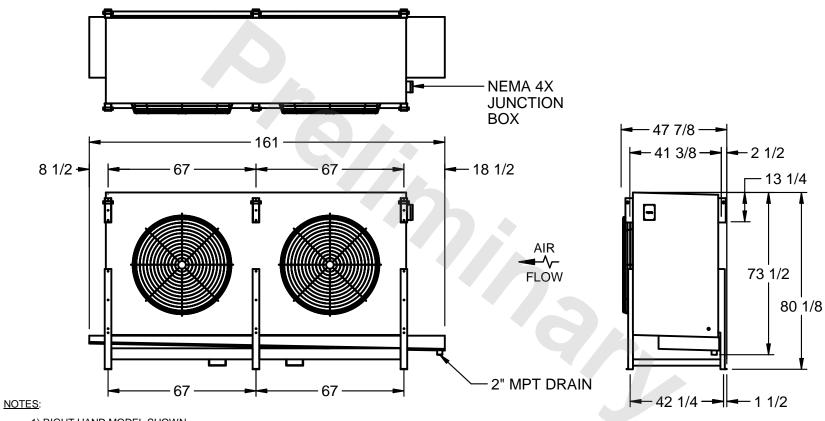

## EVAPCO, INC.

MODEL# SSTLB2-5683F0300L1KA CUSTOMER STL2-SE-20-FL N.T.S. 9/13/2025

- 1) RIGHT HAND MODEL SHOWN.
- 2) ALL DIMENSIONS ARE FOR REFERENCE AND SHOULD NOT BE USED FOR PREFABRICATION OF PIPING OR SUPPORTS.
- 3) WATER DEFROST ADDS 6 INCHES TO HEIGHT OF STANDARD UNIT AND CHANGES DRAIN SIZE.
- 4) HANGER HOLES ARE FOR 3/4 INCH THREADED ROD.