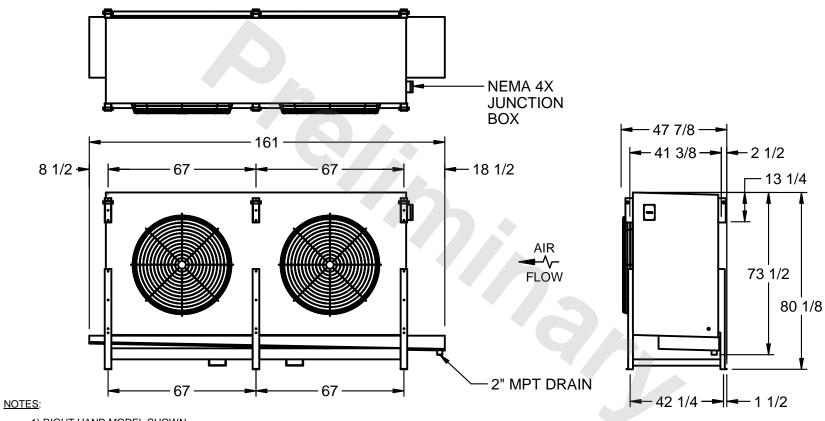

## EVAPCO, INC.

MODEL# SSTLB2-5683F0750K1LA CUSTOMER STL2-SE-20-FL N.T.S. 9/13/2025

- 1) RIGHT HAND MODEL SHOWN.
- 2) ALL DIMENSIONS ARE FOR REFERENCE AND SHOULD NOT BE USED FOR PREFABRICATION OF PIPING OR SUPPORTS.
- 3) WATER DEFROST ADDS 6 INCHES TO HEIGHT OF STANDARD UNIT AND CHANGES DRAIN SIZE.
- 4) HANGER HOLES ARE FOR 3/4 INCH THREADED ROD.