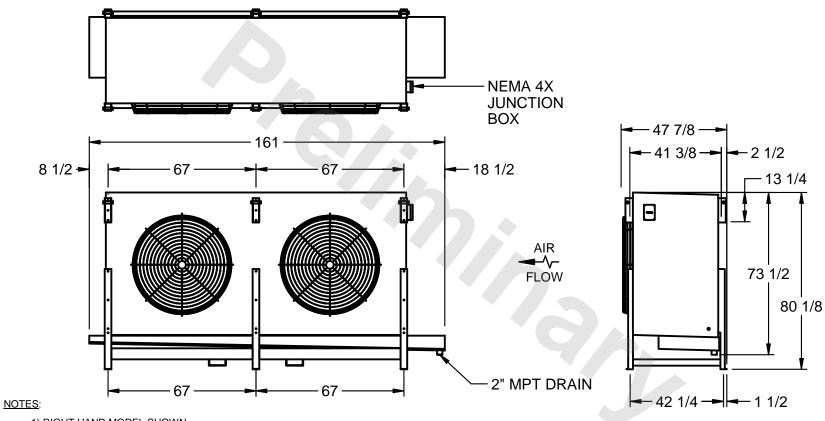

## EVAPCO, INC.

MODEL# SSTLB2-5684F0750L2KA CUSTOMER STL2-SE-20-FL N.T.S. 9/13/2025

- 1) RIGHT HAND MODEL SHOWN.
- 2) ALL DIMENSIONS ARE FOR REFERENCE AND SHOULD NOT BE USED FOR PREFABRICATION OF PIPING OR SUPPORTS.
- 3) WATER DEFROST ADDS 6 INCHES TO HEIGHT OF STANDARD UNIT AND CHANGES DRAIN SIZE.
- 4) HANGER HOLES ARE FOR 3/4 INCH THREADED ROD.