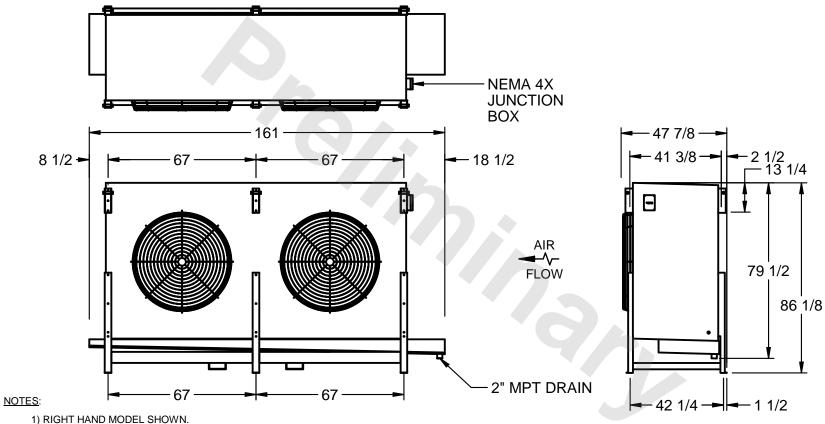

## EVAPCO, INC.

MODEL # SSTLB2-6163F0750K1MA CUSTOMER STL2-SE-22-FL N.T.S. 9/14/2025

- 2) ALL DIMENSIONS ARE FOR REFERENCE AND SHOULD NOT BE USED FOR PREFABRICATION OF PIPING OR SUPPORTS.
- 3) WATER DEFROST ADDS 6 INCHES TO HEIGHT OF STANDARD UNIT AND CHANGES DRAIN SIZE.
- 4) HANGER HOLES ARE FOR 3/4 INCH THREADED ROD.

| PROJECT SHIPPING WEIGHT 2920 lbs OPERATING WEIGHT 3410 lbs |
|------------------------------------------------------------|
|------------------------------------------------------------|