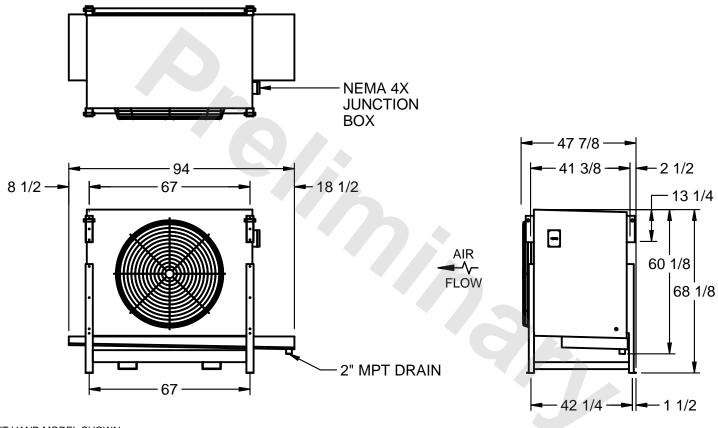

## EVAPCO, INC.

MODEL # SSTLB1-2263H0150K1KA CUSTOMER SCALE N.T.S. STL1-SE-16-FL 8/17/2025

- NOTES:
  - 1) RIGHT HAND MODEL SHOWN.
  - 2) ALL DIMENSIONS ARE FOR REFERENCE AND SHOULD NOT BE USED FOR PREFABRICATION OF PIPING OR SUPPORTS.
  - 3) WATER DEFROST ADDS 6 INCHES TO HEIGHT OF STANDARD UNIT AND CHANGES DRAIN SIZE.
  - 4) HANGER HOLES ARE FOR 3/4 INCH THREADED ROD.

| PROJECT SHIPPING WEIGHT 1550 lbs OPERATING WEIGHT 1720 lbs |
|------------------------------------------------------------|
|------------------------------------------------------------|