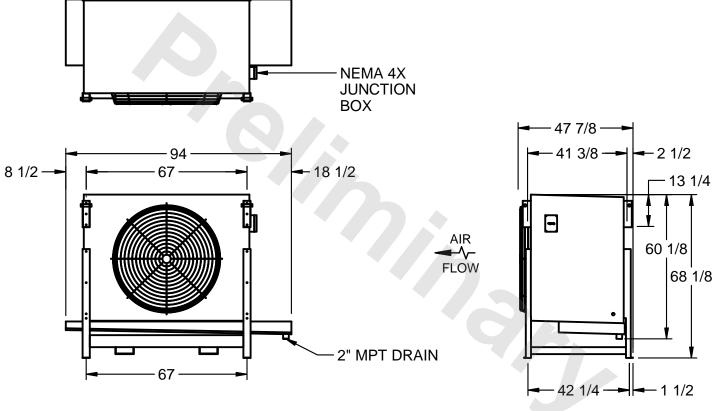

## EVAPCO, INC.

MODEL # SSTLB1-2264H0150K1KA CUSTOMER SCALE N.T.S. STL1-SE-16-FL 8/17/2025

## NOTES:

- 1) RIGHT HAND MODEL SHOWN.
- 2) ALL DIMENSIONS ARE FOR REFERENCE AND SHOULD NOT BE USED FOR PREFABRICATION OF PIPING OR SUPPORTS.
- 3) WATER DEFROST ADDS 6 INCHES TO HEIGHT OF STANDARD UNIT AND CHANGES DRAIN SIZE.
- 4) HANGER HOLES ARE FOR 3/4 INCH THREADED ROD.

| PROJECT ROOM | SHIPPING<br>WEIGHT 1660 lbs | OPERATING WEIGHT 1860 lbs |
|--------------|-----------------------------|---------------------------|
|--------------|-----------------------------|---------------------------|