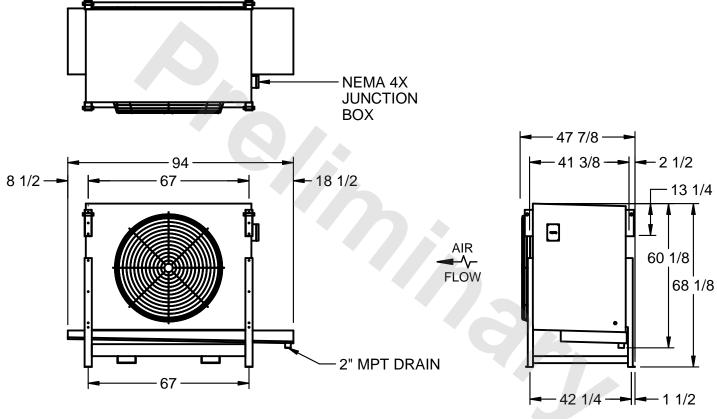

## EVAPCO, INC.

MODEL # SSTLB1-2264H0200K1LA CUSTOMER SCALE N.T.S. STL1-SE-16-FL 8/17/2025

- NOTES:
  - 1) RIGHT HAND MODEL SHOWN.
  - 2) ALL DIMENSIONS ARE FOR REFERENCE AND SHOULD NOT BE USED FOR PREFABRICATION OF PIPING OR SUPPORTS.
  - 3) WATER DEFROST ADDS 6 INCHES TO HEIGHT OF STANDARD UNIT AND CHANGES DRAIN SIZE.
  - 4) HANGER HOLES ARE FOR 3/4 INCH THREADED ROD.