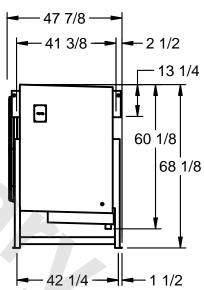

## NOTES:

- 1) RIGHT HAND MODEL SHOWN.
- 2) ALL DIMENSIONS ARE FOR REFERENCE AND SHOULD NOT BE USED FOR PREFABRICATION OF PIPING OR SUPPORTS.
- 3) WATER DEFROST ADDS 6 INCHES TO HEIGHT OF STANDARD UNIT AND CHANGES DRAIN SIZE.
- 4) HANGER HOLES ARE FOR 3/4 INCH THREADED ROD.

| PROJECT | ROOM | SHIPPING<br>WEIGHT 1670 lbs | OPERATING WEIGHT 1880 lbs |
|---------|------|-----------------------------|---------------------------|