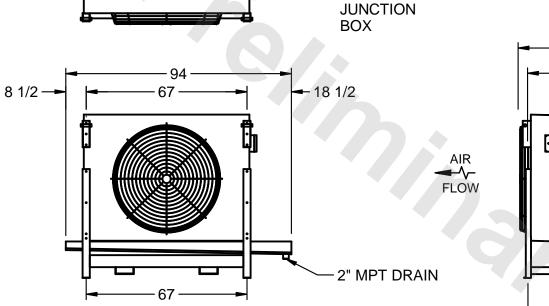

## NOTES:

- 1) RIGHT HAND MODEL SHOWN.
- 2) ALL DIMENSIONS ARE FOR REFERENCE AND SHOULD NOT BE USED FOR PREFABRICATION OF PIPING OR SUPPORTS.
- 3) WATER DEFROST ADDS 6 INCHES TO HEIGHT OF STANDARD UNIT AND CHANGES DRAIN SIZE.
- 4) HANGER HOLES ARE FOR 3/4 INCH THREADED ROD.

| PROJECT | ROOM | SHIPPING<br>WEIGHT 1670 lbs | OPERATING WEIGHT 1880 lbs |
|---------|------|-----------------------------|---------------------------|