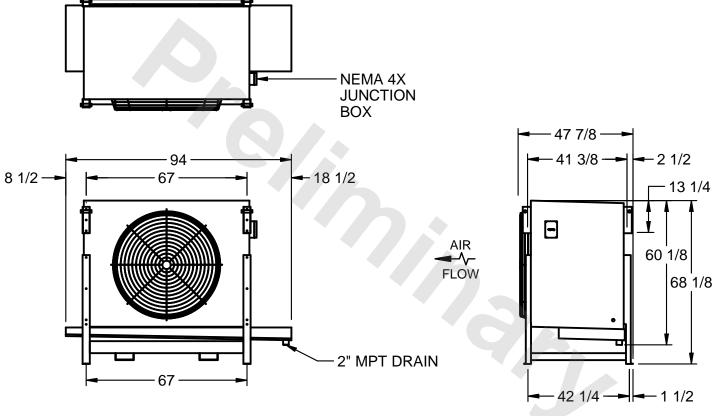

## EVAPCO, INC.

MODEL # SSTLB1-2264H0750K1LA CUSTOMER SCALE N.T.S. STL1-SE-16-FL 8/17/2025

## NOTES:

- 1) RIGHT HAND MODEL SHOWN.
- 2) ALL DIMENSIONS ARE FOR REFERENCE AND SHOULD NOT BE USED FOR PREFABRICATION OF PIPING OR SUPPORTS.
- 3) WATER DEFROST ADDS 6 INCHES TO HEIGHT OF STANDARD UNIT AND CHANGES DRAIN SIZE.
- 4) HANGER HOLES ARE FOR 3/4 INCH THREADED ROD.

| PROJECT SHIPPING WEIGHT 1900 lbs OPERATING WEIGHT 2100 lbs |
|------------------------------------------------------------|
|------------------------------------------------------------|