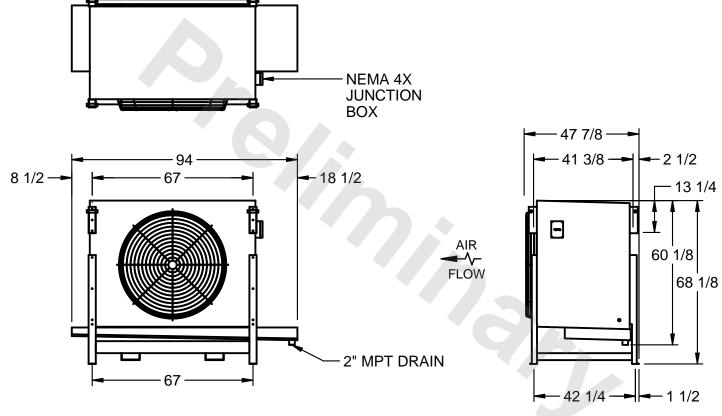

## EVAPCO, INC.

MODEL # SSTLB1-2283H0300K1KA CUSTOMER SCALE N.T.S. STL1-SE-16-FL 8/18/2025

## NOTES:

- 1) RIGHT HAND MODEL SHOWN.
- 2) ALL DIMENSIONS ARE FOR REFERENCE AND SHOULD NOT BE USED FOR PREFABRICATION OF PIPING OR SUPPORTS.
- 3) WATER DEFROST ADDS 6 INCHES TO HEIGHT OF STANDARD UNIT AND CHANGES DRAIN SIZE.
- 4) HANGER HOLES ARE FOR 3/4 INCH THREADED ROD.

| PROJECT SHIPPING WEIGHT 1800 lbs OPERATING WEIGHT 2040 lbs |
|------------------------------------------------------------|
|------------------------------------------------------------|