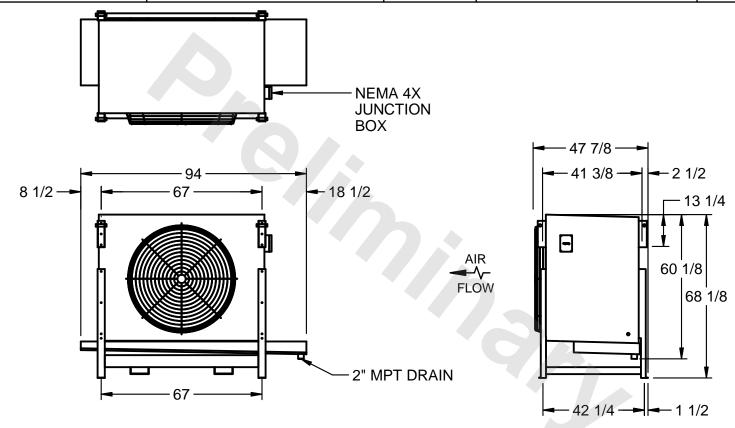

## EVAPCO, INC.

MODEL # SSTLB1-2283H0750K1MA CUSTOMER SCALE N.T.S. STL1-SE-16-FL 8/18/2025

## NOTES:

- 1) RIGHT HAND MODEL SHOWN.
- 2) ALL DIMENSIONS ARE FOR REFERENCE AND SHOULD NOT BE USED FOR PREFABRICATION OF PIPING OR SUPPORTS.
- 3) WATER DEFROST ADDS 6 INCHES TO HEIGHT OF STANDARD UNIT AND CHANGES DRAIN SIZE.
- 4) HANGER HOLES ARE FOR 3/4 INCH THREADED ROD.

| PROJECT | ROOM | SHIPPING<br>WEIGHT 1790 lbs | OPERATING WEIGHT 2030 lbs |
|---------|------|-----------------------------|---------------------------|
|         |      | WEIGHT 1790 IDS             | WEIGHT 2000 IDO           |