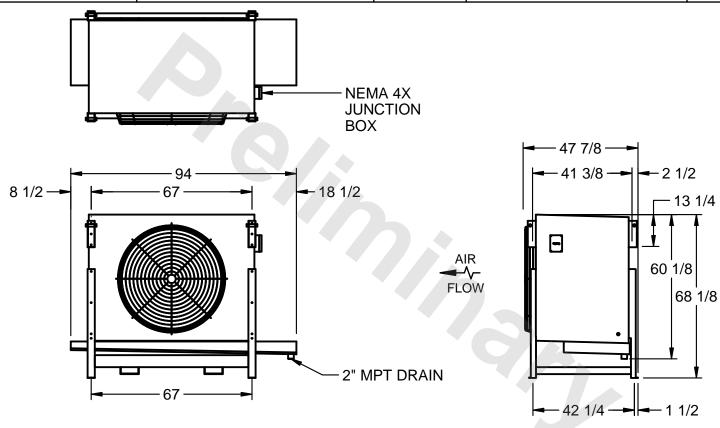

## EVAPCO, INC.

MODEL # SSTLB1-2284H0150K1KA CUSTOMER SCALE N.T.S. STL1-SE-16-FL 7/4/2025

## NOTES:

- 1) RIGHT HAND MODEL SHOWN.
- 2) ALL DIMENSIONS ARE FOR REFERENCE AND SHOULD NOT BE USED FOR PREFABRICATION OF PIPING OR SUPPORTS.
- 3) WATER DEFROST ADDS 6 INCHES TO HEIGHT OF STANDARD UNIT AND CHANGES DRAIN SIZE.
- 4) HANGER HOLES ARE FOR 3/4 INCH THREADED ROD.

| PROJECT | ROOM | SHIPPING<br>WEIGHT 1890 lbs | OPERATING WEIGHT 2170 lbs |
|---------|------|-----------------------------|---------------------------|
|         |      | WEIGHT                      | WEIGHT                    |