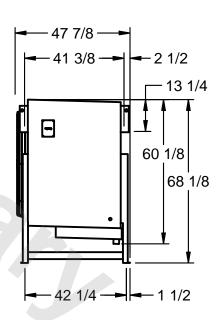

## NOTES:

- 1) RIGHT HAND MODEL SHOWN.
- 2) ALL DIMENSIONS ARE FOR REFERENCE AND SHOULD NOT BE USED FOR PREFABRICATION OF PIPING OR SUPPORTS.
- 3) WATER DEFROST ADDS 6 INCHES TO HEIGHT OF STANDARD UNIT AND CHANGES DRAIN SIZE.
- 4) HANGER HOLES ARE FOR 3/4 INCH THREADED ROD.

| PROJECT | ROOM | SHIPPING<br>WEIGHT 1910 lbs | OPERATING WEIGHT 2180 lbs |
|---------|------|-----------------------------|---------------------------|
|         |      | WEIGHT 1910 IDS             | WEIGHT 2100 ID3           |