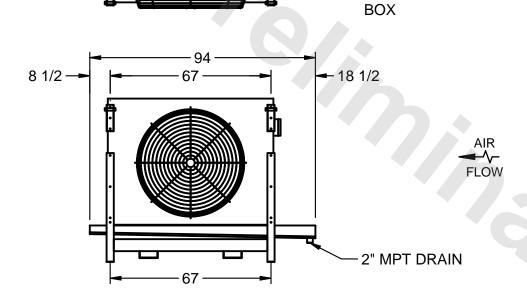

## NOTES:

- 1) RIGHT HAND MODEL SHOWN.
- 2) ALL DIMENSIONS ARE FOR REFERENCE AND SHOULD NOT BE USED FOR PREFABRICATION OF PIPING OR SUPPORTS.
- 3) WATER DEFROST ADDS 6 INCHES TO HEIGHT OF STANDARD UNIT AND CHANGES DRAIN SIZE.
- 4) HANGER HOLES ARE FOR 3/4 INCH THREADED ROD.

| PROJECT | ROOM | SHIPPING<br>WEIGHT 1910 lbs | OPERATING WEIGHT 2180 lbs |
|---------|------|-----------------------------|---------------------------|
|         |      | WEIGHT 1910 IDS             | WEIGHT 2100 ID3           |