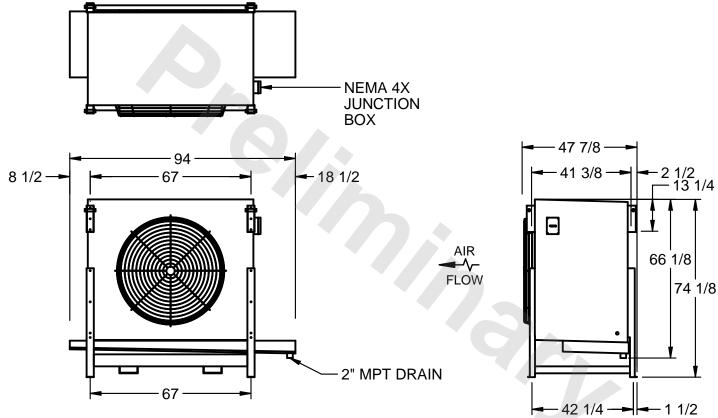

## EVAPCO, INC.

MODEL # SSTLB1-2563H0750K1MA CUSTOMER SCALE N.T.S. STL1-SE-18-FL 8/23/2025

1) RIGHT HAND MODEL SHOWN.

NOTES:

- 2) ALL DIMENSIONS ARE FOR REFERENCE AND SHOULD NOT BE USED FOR PREFABRICATION OF PIPING OR SUPPORTS.
- 3) WATER DEFROST ADDS 6 INCHES TO HEIGHT OF STANDARD UNIT AND CHANGES DRAIN SIZE.
- 4) HANGER HOLES ARE FOR 3/4 INCH THREADED ROD.

| PROJECT                               | ROOM | SHIPPING<br>WEIGHT 1650 lbs | OPERATING WEIGHT 1850 lbs |
|---------------------------------------|------|-----------------------------|---------------------------|
| · · · · · · · · · · · · · · · · · · · | 1    | WEIGHT                      | WEIGHT                    |