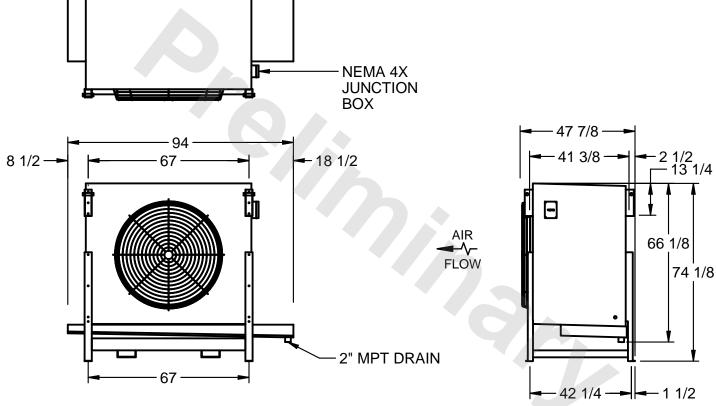

## EVAPCO, INC.

MODEL # SSTLB1-2564H0150K1KA CUSTOMER SCALE N.T.S. STL1-SE-18-FL 8/23/2025

1) RIGHT HAND MODEL SHOWN.

NOTES:

- 2) ALL DIMENSIONS ARE FOR REFERENCE AND SHOULD NOT BE USED FOR PREFABRICATION OF PIPING OR SUPPORTS.
- 3) WATER DEFROST ADDS 6 INCHES TO HEIGHT OF STANDARD UNIT AND CHANGES DRAIN SIZE.
- 4) HANGER HOLES ARE FOR 3/4 INCH THREADED ROD.