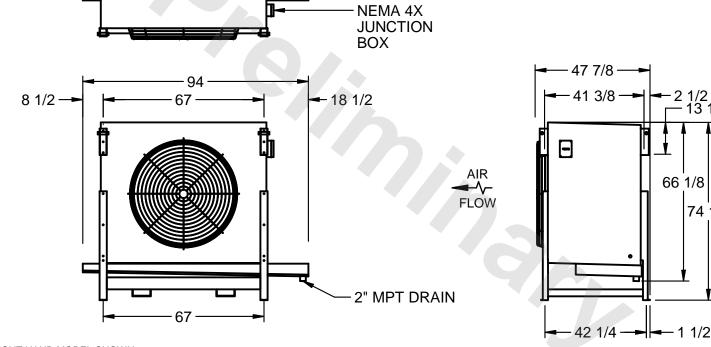

## EVAPCO, INC.

- 2 1/2 --- 13 1/4

66 1/8

74 1/8

MODEL # SSTLB1-2564H0150K1LA CUSTOMER SCALE N.T.S. STL1-SE-18-FL 8/23/2025

1) RIGHT HAND MODEL SHOWN.

NOTES:

- 2) ALL DIMENSIONS ARE FOR REFERENCE AND SHOULD NOT BE USED FOR PREFABRICATION OF PIPING OR SUPPORTS.
- 3) WATER DEFROST ADDS 6 INCHES TO HEIGHT OF STANDARD UNIT AND CHANGES DRAIN SIZE.
- 4) HANGER HOLES ARE FOR 3/4 INCH THREADED ROD.

| PROJECT | ROOM | SHIPPING<br>WEIGHT 1680 lbs | OPERATING WEIGHT 1910 lbs |
|---------|------|-----------------------------|---------------------------|
|         | l    | WEIGHT                      | WEIGHT                    |