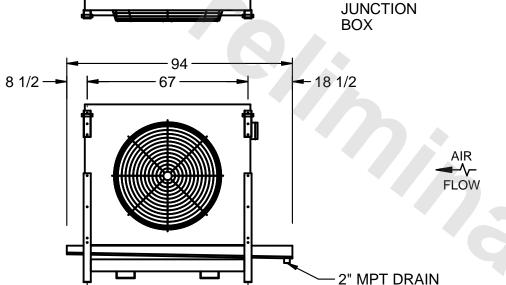

## EVAPCO, INC.

NEMA 4X

MODEL# SSTLB1-2564H0300K3LA CUSTOMER SCALE N.T.S. STL1-SE-18-FL 8/23/2025

- NOTES: 1) RIGHT HAND MODEL SHOWN.
  - 2) ALL DIMENSIONS ARE FOR REFERENCE AND SHOULD NOT BE USED FOR PREFABRICATION OF PIPING OR SUPPORTS.
  - 3) WATER DEFROST ADDS 6 INCHES TO HEIGHT OF STANDARD UNIT AND CHANGES DRAIN SIZE.
  - 4) HANGER HOLES ARE FOR 3/4 INCH THREADED ROD.