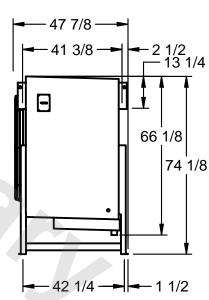

## EVAPCO, INC.

NEMA 4X

MODEL# SSTLB1-2564H0300K3LA CUSTOMER SCALE N.T.S. STL1-SE-18-FL 8/23/2025

- NOTES: 1) RIGHT HAND MODEL SHOWN.
  - 2) ALL DIMENSIONS ARE FOR REFERENCE AND SHOULD NOT BE USED FOR PREFABRICATION OF PIPING OR SUPPORTS.
  - 3) WATER DEFROST ADDS 6 INCHES TO HEIGHT OF STANDARD UNIT AND CHANGES DRAIN SIZE.
  - 4) HANGER HOLES ARE FOR 3/4 INCH THREADED ROD.