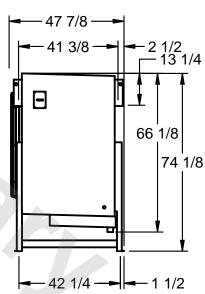

## EVAPCO, INC.

MODEL # SSTLB1-2583H0200K2KA CUSTOMER SCALE N.T.S. STL1-SE-18-FL 7/8/2025 NEMA 4X **JUNCTION** BOX - 47 7/8 <del>-</del> <del>-</del> 18 1/2 8 1/2 -

> **FLOW** 2" MPT DRAIN

1) RIGHT HAND MODEL SHOWN.

NOTES:

- 2) ALL DIMENSIONS ARE FOR REFERENCE AND SHOULD NOT BE USED FOR PREFABRICATION OF PIPING OR SUPPORTS.
- 3) WATER DEFROST ADDS 6 INCHES TO HEIGHT OF STANDARD UNIT AND CHANGES DRAIN SIZE.
- 4) HANGER HOLES ARE FOR 3/4 INCH THREADED ROD.