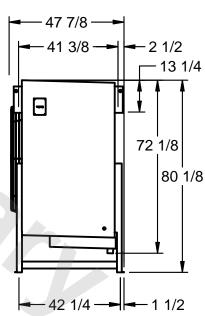

## EVAPCO, INC.

MODEL# SSTLB1-2863H0500K1LA CUSTOMER SCALE N.T.S. STL1-SE-20-FL 8/26/2025 NEMA 4X **JUNCTION** BOX

1) RIGHT HAND MODEL SHOWN.

NOTES:

- 2) ALL DIMENSIONS ARE FOR REFERENCE AND SHOULD NOT BE USED FOR PREFABRICATION OF PIPING OR SUPPORTS.
- 3) WATER DEFROST ADDS 6 INCHES TO HEIGHT OF STANDARD UNIT AND CHANGES DRAIN SIZE.
- 4) HANGER HOLES ARE FOR 3/4 INCH THREADED ROD.

2" MPT DRAIN