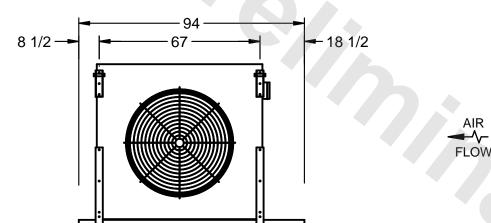

## EVAPCO, INC.

MODEL# SSTLB1-2863H0500K1LA CUSTOMER SCALE N.T.S. STL1-SE-20-FL 8/26/2025 NEMA 4X **JUNCTION** BOX

1) RIGHT HAND MODEL SHOWN.

NOTES:

- 2) ALL DIMENSIONS ARE FOR REFERENCE AND SHOULD NOT BE USED FOR PREFABRICATION OF PIPING OR SUPPORTS.
- 3) WATER DEFROST ADDS 6 INCHES TO HEIGHT OF STANDARD UNIT AND CHANGES DRAIN SIZE.
- 4) HANGER HOLES ARE FOR 3/4 INCH THREADED ROD.

2" MPT DRAIN