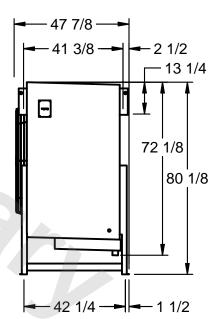

## EVAPCO, INC.

MODEL # SSTLB1-2863H0750L2KA CUSTOMER SCALE N.T.S. STL1-SE-20-FL 8/26/2025

1) RIGHT HAND MODEL SHOWN.

NOTES:

- 2) ALL DIMENSIONS ARE FOR REFERENCE AND SHOULD NOT BE USED FOR PREFABRICATION OF PIPING OR SUPPORTS.
- 3) WATER DEFROST ADDS 6 INCHES TO HEIGHT OF STANDARD UNIT AND CHANGES DRAIN SIZE.
- 4) HANGER HOLES ARE FOR 3/4 INCH THREADED ROD.

| PROJECT | ROOM | I WEIGHT 2070 lbs | OPERATING WEIGHT 2300 lbs |
|---------|------|-------------------|---------------------------|
|         |      | WEIGHT = 0.00     | WEIGHT 200 INC            |