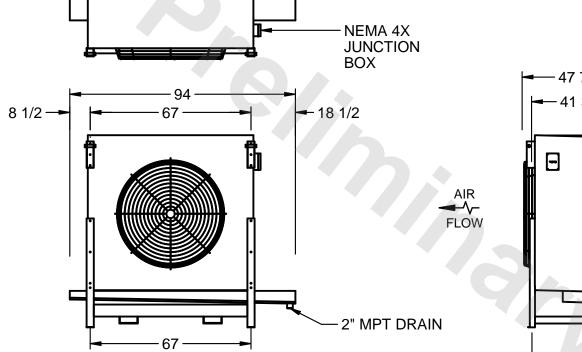

## EVAPCO, INC.

MODEL # SSTLB1-2863H0750L2KA CUSTOMER SCALE N.T.S. STL1-SE-20-FL 8/26/2025

1) RIGHT HAND MODEL SHOWN.

NOTES:

- 2) ALL DIMENSIONS ARE FOR REFERENCE AND SHOULD NOT BE USED FOR PREFABRICATION OF PIPING OR SUPPORTS.
- 3) WATER DEFROST ADDS 6 INCHES TO HEIGHT OF STANDARD UNIT AND CHANGES DRAIN SIZE.
- 4) HANGER HOLES ARE FOR 3/4 INCH THREADED ROD.

| PROJECT | ROOM | I WEIGHT 2070 lbs | OPERATING WEIGHT 2300 lbs |
|---------|------|-------------------|---------------------------|
|         |      | WEIGHT = 0.00     | WEIGHT 200 INC            |