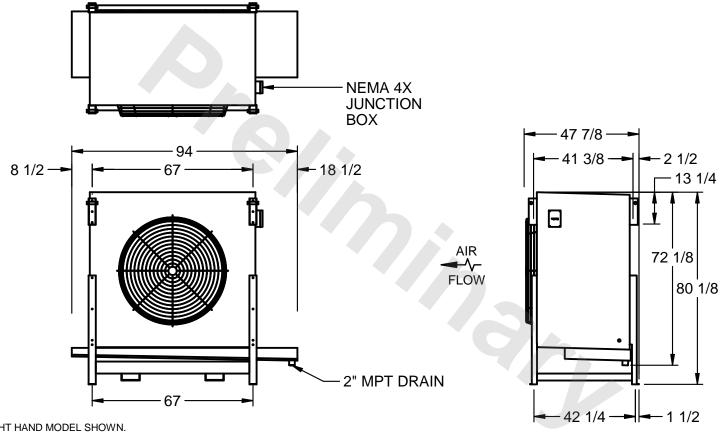

## EVAPCO, INC.

MODEL # SSTLB1-2864H0200K2KA CUSTOMER SCALE N.T.S. STL1-SE-20-FL 8/26/2025

1) RIGHT HAND MODEL SHOWN.

NOTES:

- 2) ALL DIMENSIONS ARE FOR REFERENCE AND SHOULD NOT BE USED FOR PREFABRICATION OF PIPING OR SUPPORTS.
- 3) WATER DEFROST ADDS 6 INCHES TO HEIGHT OF STANDARD UNIT AND CHANGES DRAIN SIZE.
- 4) HANGER HOLES ARE FOR 3/4 INCH THREADED ROD.