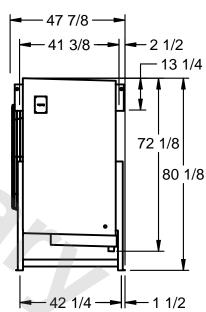

## EVAPCO, INC.

MODEL # SSTLB1-2883H0750K1MA CUSTOMER SCALE N.T.S. STL1-SE-20-FL 8/26/2025 NEMA 4X **JUNCTION** BOX - 47 7/8 -

NOTES: 1) RIGHT HAND MODEL SHOWN.

- 2) ALL DIMENSIONS ARE FOR REFERENCE AND SHOULD NOT BE USED FOR PREFABRICATION OF PIPING OR SUPPORTS.
- 3) WATER DEFROST ADDS 6 INCHES TO HEIGHT OF STANDARD UNIT AND CHANGES DRAIN SIZE.
- 4) HANGER HOLES ARE FOR 3/4 INCH THREADED ROD.

| PROJECT | ROOM | SHIPPING<br>WEIGHT 2160 lbs | OPERATING WEIGHT 2450 lbs |
|---------|------|-----------------------------|---------------------------|

2" MPT DRAIN