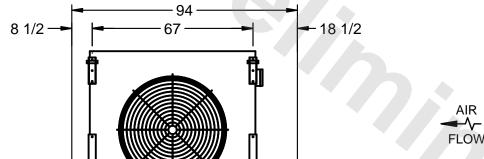

## EVAPCO, INC.

MODEL # SSTLB1-2883H0750K1MA CUSTOMER SCALE N.T.S. STL1-SE-20-FL 8/26/2025 NEMA 4X **JUNCTION** BOX - 47 7/8 -

NOTES: 1) RIGHT HAND MODEL SHOWN.

- 2) ALL DIMENSIONS ARE FOR REFERENCE AND SHOULD NOT BE USED FOR PREFABRICATION OF PIPING OR SUPPORTS.
- 3) WATER DEFROST ADDS 6 INCHES TO HEIGHT OF STANDARD UNIT AND CHANGES DRAIN SIZE.
- 4) HANGER HOLES ARE FOR 3/4 INCH THREADED ROD.