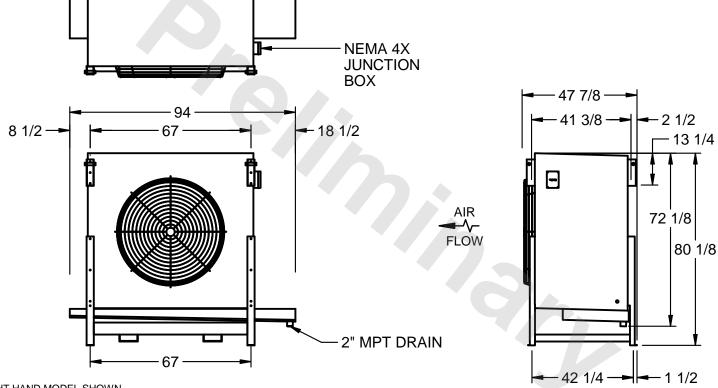

## EVAPCO, INC.

MODEL # SSTLB1-2884H0150K1KA CUSTOMER SCALE N.T.S. STL1-SE-20-FL 8/26/2025

1) RIGHT HAND MODEL SHOWN.

NOTES:

- 2) ALL DIMENSIONS ARE FOR REFERENCE AND SHOULD NOT BE USED FOR PREFABRICATION OF PIPING OR SUPPORTS.
- 3) WATER DEFROST ADDS 6 INCHES TO HEIGHT OF STANDARD UNIT AND CHANGES DRAIN SIZE.
- 4) HANGER HOLES ARE FOR 3/4 INCH THREADED ROD.

| PROJECT | ROOM | SHIPPING<br>WEIGHT 2170 lbs | OPERATING WEIGHT 2520 lbs |
|---------|------|-----------------------------|---------------------------|
|         | l    | WEIGHT = 1.1 C 1.0 C        | WEIGHT                    |