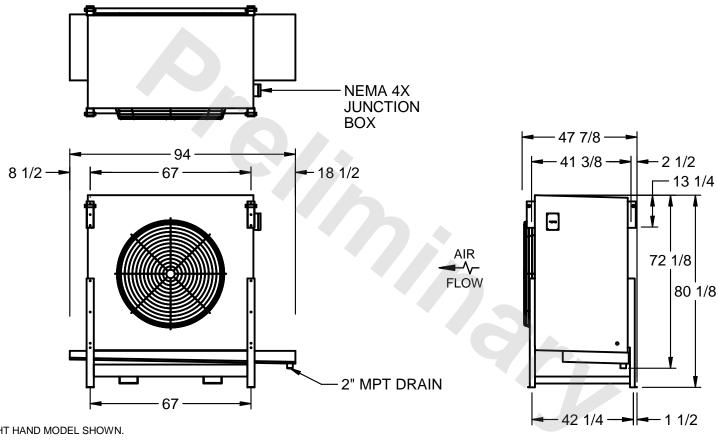

## EVAPCO, INC.

MODEL# SSTLB1-2884H0300L1KA CUSTOMER SCALE N.T.S. STL1-SE-20-FL 8/26/2025

1) RIGHT HAND MODEL SHOWN.

NOTES:

- 2) ALL DIMENSIONS ARE FOR REFERENCE AND SHOULD NOT BE USED FOR PREFABRICATION OF PIPING OR SUPPORTS.
- 3) WATER DEFROST ADDS 6 INCHES TO HEIGHT OF STANDARD UNIT AND CHANGES DRAIN SIZE.
- 4) HANGER HOLES ARE FOR 3/4 INCH THREADED ROD.