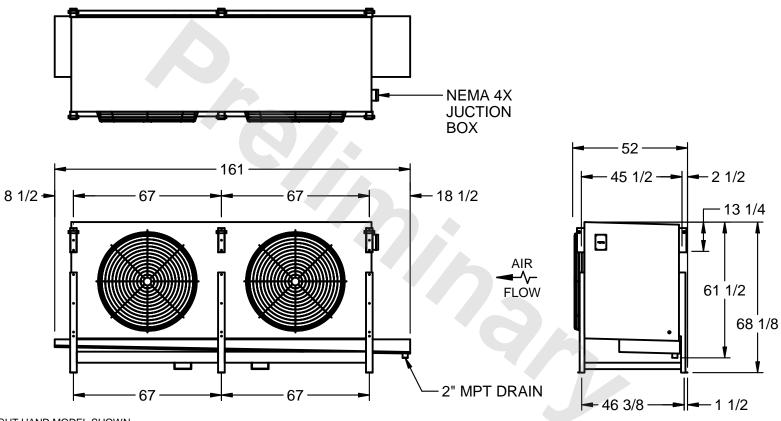

## EVAPCO, INC.

MODEL # SSTLB2-45103H0150K1KA CUSTOMER DWG. #STL2-SE-16-10R-FL N.T.S. 9/9/2025

1) RIGHT HAND MODEL SHOWN.

NOTES:

- 2) ALL DIMENSIONS ARE FOR REFERENCE AND SHOULD NOT BE USED FOR PREFABRICATION OF PIPING OR SUPPORTS.
- 3) WATER DEFROST ADDS 6 INCHES TO HEIGHT OF STANDARD UNIT AND CHANGES DRAIN SIZE.
- 4) HANGER HOLES ARE FOR 3/4 INCH THREADED ROD.