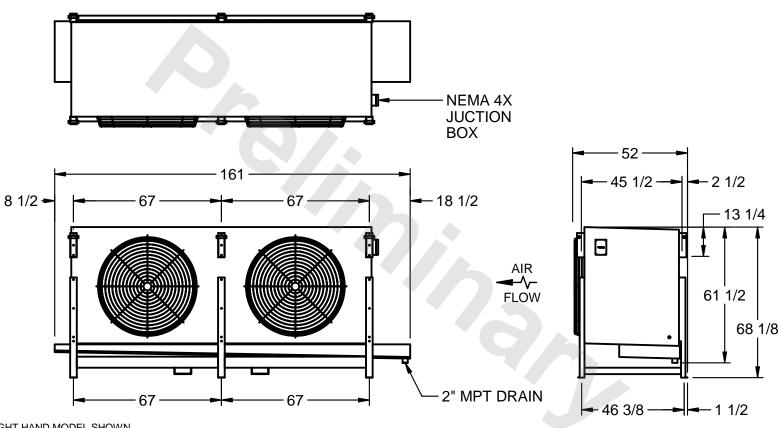

## EVAPCO, INC.

MODEL # SSTLB2-45103H0750K1MA CUSTOMER DWG. #STL2-SE-16-10R-FL N.T.S. 9/9/2025

1) RIGHT HAND MODEL SHOWN.

NOTES:

- 2) ALL DIMENSIONS ARE FOR REFERENCE AND SHOULD NOT BE USED FOR PREFABRICATION OF PIPING OR SUPPORTS.
- 3) WATER DEFROST ADDS 6 INCHES TO HEIGHT OF STANDARD UNIT AND CHANGES DRAIN SIZE.
- 4) HANGER HOLES ARE FOR 3/4 INCH THREADED ROD.

| PROJECT SHIPPING WEIGHT 3680 lbs OPERATING WEIGHT 4260 lbs |
|------------------------------------------------------------|
|------------------------------------------------------------|