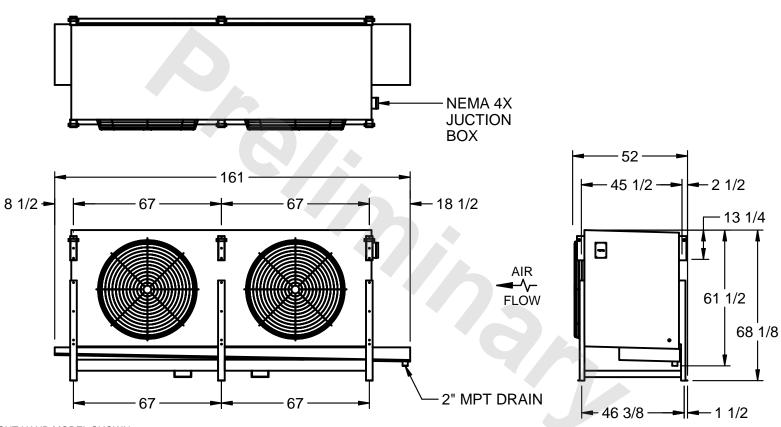

## EVAPCO, INC.

MODEL # SSTLB2-45104H0750K2LA CUSTOMER DWG. #STL2-SE-16-10R-FL N.T.S. 9/10/2025

1) RIGHT HAND MODEL SHOWN.

NOTES:

- 2) ALL DIMENSIONS ARE FOR REFERENCE AND SHOULD NOT BE USED FOR PREFABRICATION OF PIPING OR SUPPORTS.
- 3) WATER DEFROST ADDS 6 INCHES TO HEIGHT OF STANDARD UNIT AND CHANGES DRAIN SIZE.
- 4) HANGER HOLES ARE FOR 3/4 INCH THREADED ROD.

| PROJECT SHIPPING WEIGHT 4440 lbs OPERATING WEIGHT 5120 lbs |
|------------------------------------------------------------|
|------------------------------------------------------------|