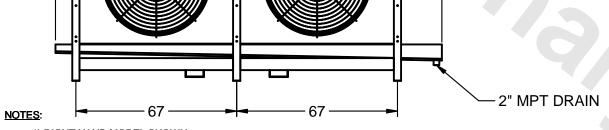

## EVAPCO, INC.

**FLOW** 

MODEL# SSTLB2-4564H0200K1LA CUSTOMER DATE N.T.S. STL2-SE-16-FL 7/18/2025 NEMA 4X **JUNCTION** BOX 47 7/8 -161 - 41 3/8 <del>--</del> **-** 2 1/2 8 1/2 --18 1/2 - 13 1/4 

- 1) RIGHT HAND MODEL SHOWN.
- 2) ALL DIMENSIONS ARE FOR REFERENCE AND SHOULD NOT BE USED FOR PREFABRICATION OF PIPING OR SUPPORTS.
- 3) WATER DEFROST ADDS 6 INCHES TO HEIGHT OF STANDARD UNIT AND CHANGES DRAIN SIZE.
- 4) HANGER HOLES ARE FOR 3/4 INCH THREADED ROD.