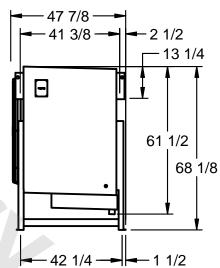

## EVAPCO, INC.

**FLOW** 

MODEL# SSTLB2-4564H0200K1LA CUSTOMER DATE N.T.S. STL2-SE-16-FL 7/18/2025 NEMA 4X **JUNCTION** BOX 47 7/8 -161 - 41 3/8 <del>--</del> **-** 2 1/2 8 1/2 --18 1/2 - 13 1/4 

- 1) RIGHT HAND MODEL SHOWN.
- 2) ALL DIMENSIONS ARE FOR REFERENCE AND SHOULD NOT BE USED FOR PREFABRICATION OF PIPING OR SUPPORTS.
- 3) WATER DEFROST ADDS 6 INCHES TO HEIGHT OF STANDARD UNIT AND CHANGES DRAIN SIZE.
- 4) HANGER HOLES ARE FOR 3/4 INCH THREADED ROD.